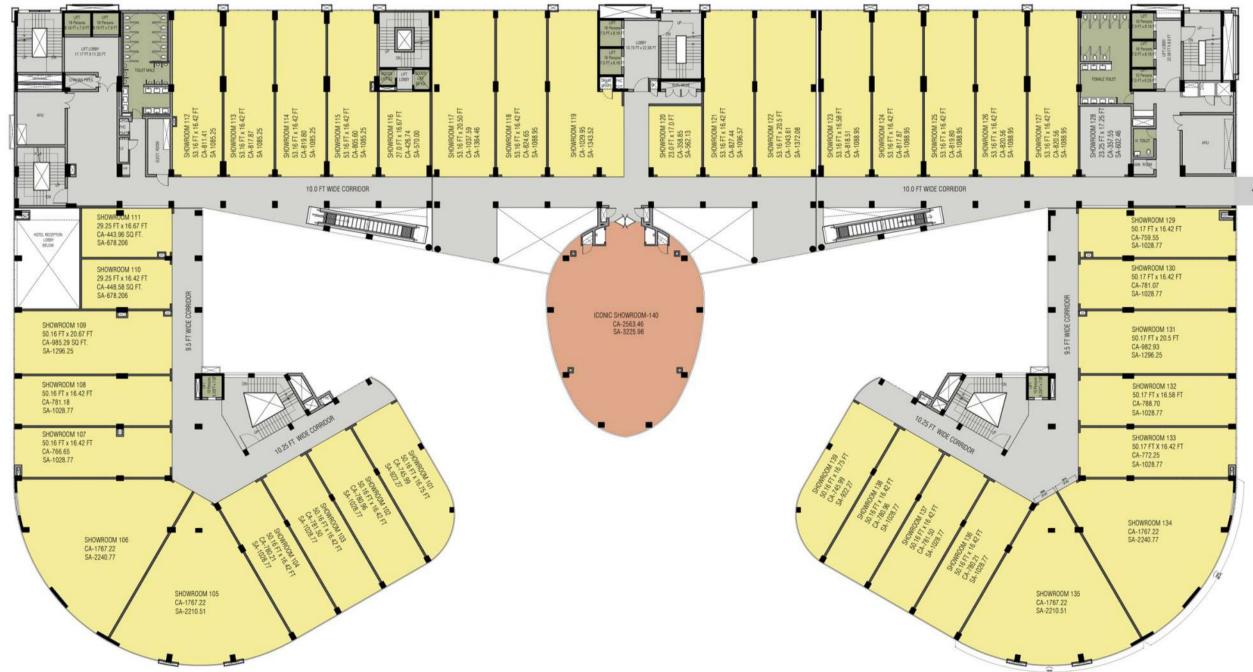

ds in the industry and perfected by Mr. C. P. Kukreja, a veteran of Architecture in India. A one-of-its-kind integrated space which has live, work & play space all under one roof. A place with million opportunities and possibilities.

GBP Centrum is an Architectural Marvel designed exclusively for the privileged and those who seek to carve out a niche for themselves. With unparalleled infrastructure and ample of facilities it is the place to be.







#### MAP NOT TO SCALE



#### FOR ALL BUSINESS ENDEAVORS WITH RECREATIONAL & FUN BREAKS













Tallest 19 storey building in the region

World leading Hotel chain

Retail













Multi Use Studio Offices

SOHO

Iconic Tower

World Class Café Restaurant Discotheque

World Class Spa / Gym

Parking space for more than 1000 cars

















SHOP 26

SHOP 233 CA-1036.19 SA-1430

SHOP 232 CA-1026.40 SA-1430



### **2ND FLOOR PLAN**







## **3RD FLOOR PLAN**

































\* The Floor Plans are merely indicative in nature & are subject to change as deemed appropriate by the relevant statutory authority and/or by the company



### **8TH FLOOR PLAN**









\* The Floor Plans are merely indicative in nature & are subject to change as deemed appropriate by the relevant statutory authority and/or by the company



#### **10TH FLOOR PLAN**



|