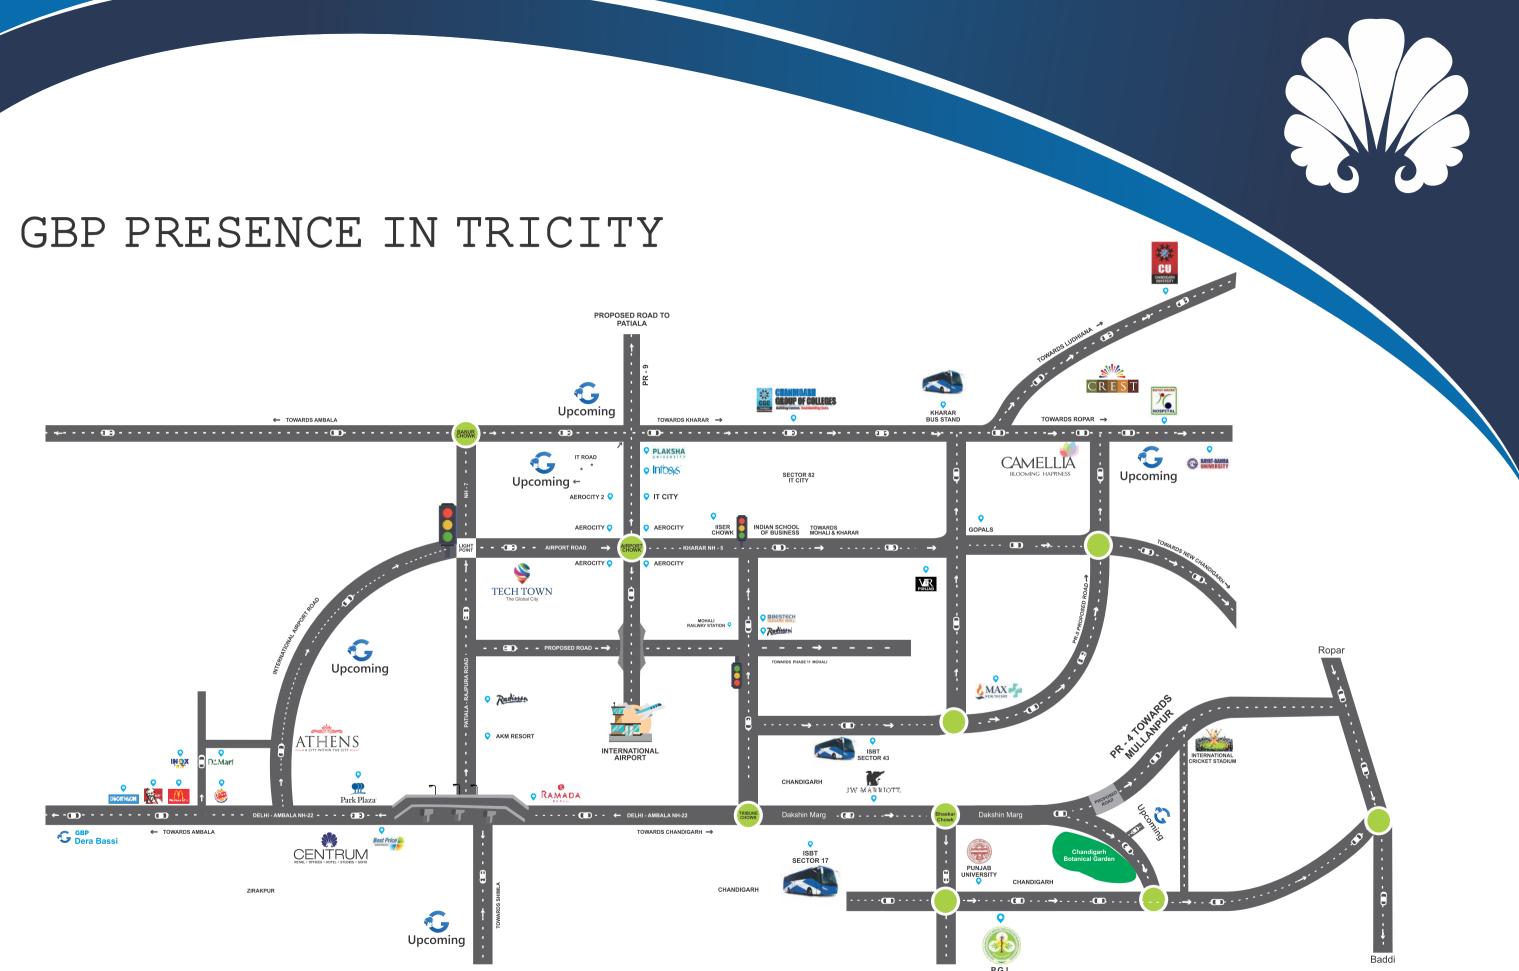

on: 👔 😏 💼 🚱 🖻 丨 www.gbpcentrum.com







PBRERA-SAS79-PC0021



-

# <sup>((</sup>Inclined to Arc your ENDEAVORS'



# A MAJESTIC CREATION

CENTRUM by GBP is one-of-its-kind quintessential 19 storey commercial and multiuse project in Zirakpur. An extraordinary work of art spread over an area of 5.5 Lac Sq. Ft and is crafted by the leading minds in the industry and perfected by Mr. C. P. Kukreja, a veteran of Architecture in India. A one-of-its-kind integrated space which has live, work & play space all under one roof. A place with million opportunities and possibilities.

GBP Centrum is an Architectural Marvel designed exclusively for the privileged and those who seek to carve out a niche for themselves. With unparalleled infrastructure and ample of facilities it is the place to be.







#### MAP NOT TO SCALE



#### FOR ALL BUSINESS ENDEAVORS WITH RECREATIONAL & FUN BREAKS













Tallest 19 storey building in the region

World leading Hotel chain

Retail













Multi Use Studio Offices

SOHO

Iconic Tower

World Class Café Restaurant Discotheque

World Class Spa / Gym

Parking space for more than 1000 cars

















SHOP 26

SHOP 233 CA-1036.19 SA-1430

SHOP 232 CA-1026.40 SA-1430



### **2ND FLOOR PLAN**







## **3RD FLOOR PLAN**

































\* The Floor Plans are merely indicative in nature & are subject to change as deemed appropriate by the relevant statutory authority and/or by the company



### **8TH FLOOR PLAN**









\* The Floor Plans are merely indicative in nature & are subject to change as deemed appropriate by