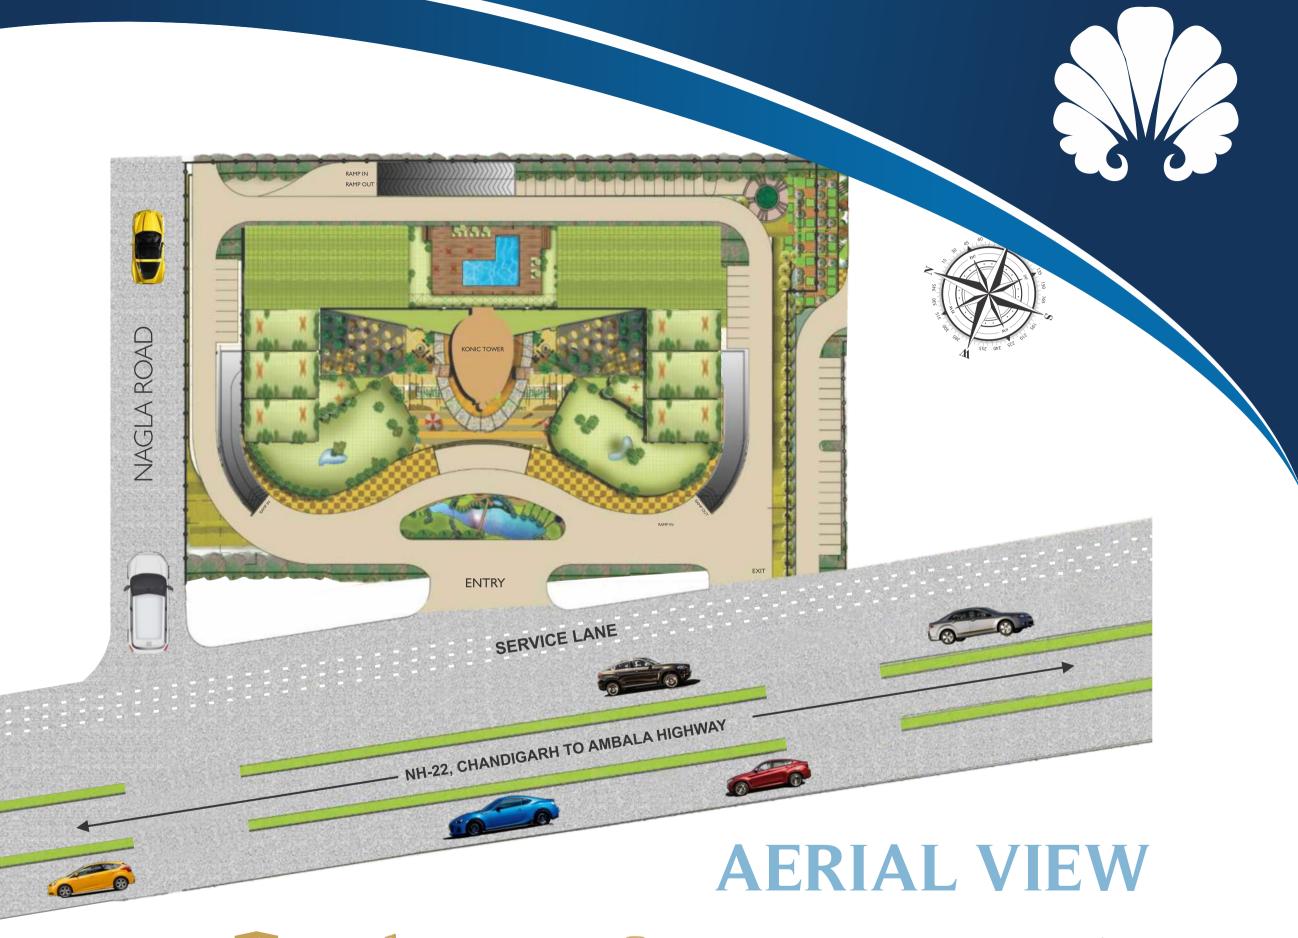

Arc your ENDEAVORS'



# A MAJESTIC CREATION

CENTRUM by GBP is one-of-its-kind quintessential 19 storey commercial and multiuse project in Zirakpur. An extraordinary work of art spread over an area of 5.5 Lac Sq. Ft and is crafted by the leading minds in the industry and perfected by Mr. C. P. Kukreja, a veteran of Architecture in India. A one-of-its-kind integrated space which has live, work & play space all under one roof. A place with million opportunities and possibilities.

GBP Centrum is an Architectural Marvel designed exclusively for the privileged and those who seek to carve out a niche for themselves. With unparalleled infrastructure and ample of facilities it is the place to be.







#### MAP NOT TO SCALE



#### FOR ALL BUSINESS ENDEAVORS WITH RECREATIONAL & FUN BREAKS













Tallest 19 storey building in the region

World leading Hotel chain

Retail













Multi Use Studio Offices

SOHO

Iconic Tower

World Class Café Restaurant Discotheque

World Class Spa / Gym

Parking space for more than 1000 cars

















SHOP 26

SHOP 233 CA-1036.19 SA-1430

SHOP 232 CA-1026.40 SA-1430



### **2ND FLOOR PLAN**







## **3RD FLOOR PLAN**

































\* The Floor Plans are merely indicative in nature & are subject to change as deemed appropriate by the relevant statutory authority and/or by the company



### **8TH FLOOR PLAN**









\* The Floor Plans are merely indicative in nature & are subject to change as deemed appropriate by the relevant statutory authority and/or by the company



#### **10TH FLOOR PLAN**



|