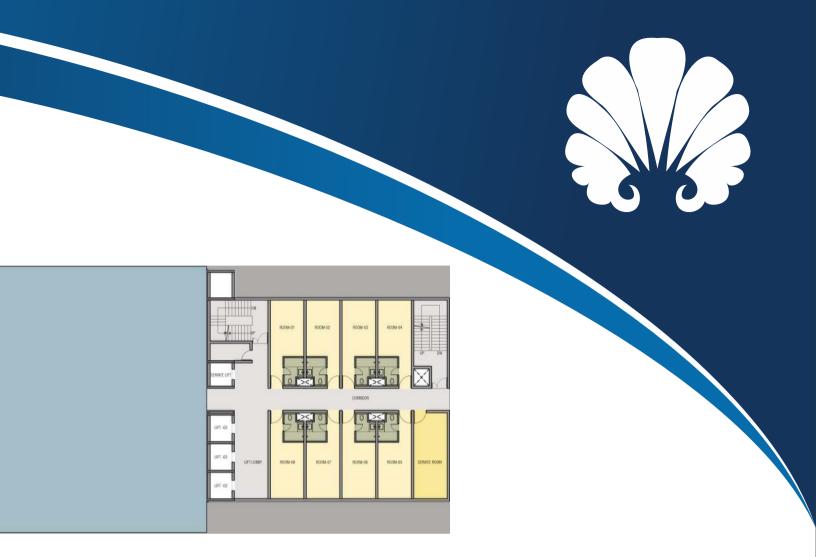

e all under one roof. A place with million opportunities and possibilities.

GBP Centrum is an Architectural Marvel designed exclusively for the privileged and those who seek to carve out a niche for themselves. With unparalleled infrastructure and ample of facilities it is the place to be.







#### MAP NOT TO SCALE



#### FOR ALL BUSINESS ENDEAVORS WITH RECREATIONAL & FUN BREAKS













Tallest 19 storey building in the region

World leading Hotel chain

Retail













Multi Use Studio Offices

SOHO

Iconic Tower

World Class Café Restaurant Discotheque

World Class Spa / Gym

Parking space for more than 1000 cars

















SHOP 26

SHOP 233 CA-1036.19 SA-1430

SHOP 232 CA-1026.40 SA-1430



### **2ND FLOOR PLAN**







## **3RD FLOOR PLAN**

































\* The Floor Plans are merely indicative in nature & are subject to change as deemed appropriate by the relevant statutory authority and/or by the company



### **8TH FLOOR PLAN**









\* The Floor Plans are merely indicative in nature & are subject to change as deemed appropriate by the relevant statutory authority and/or by the company



#### **10TH FLOOR PLAN**



|