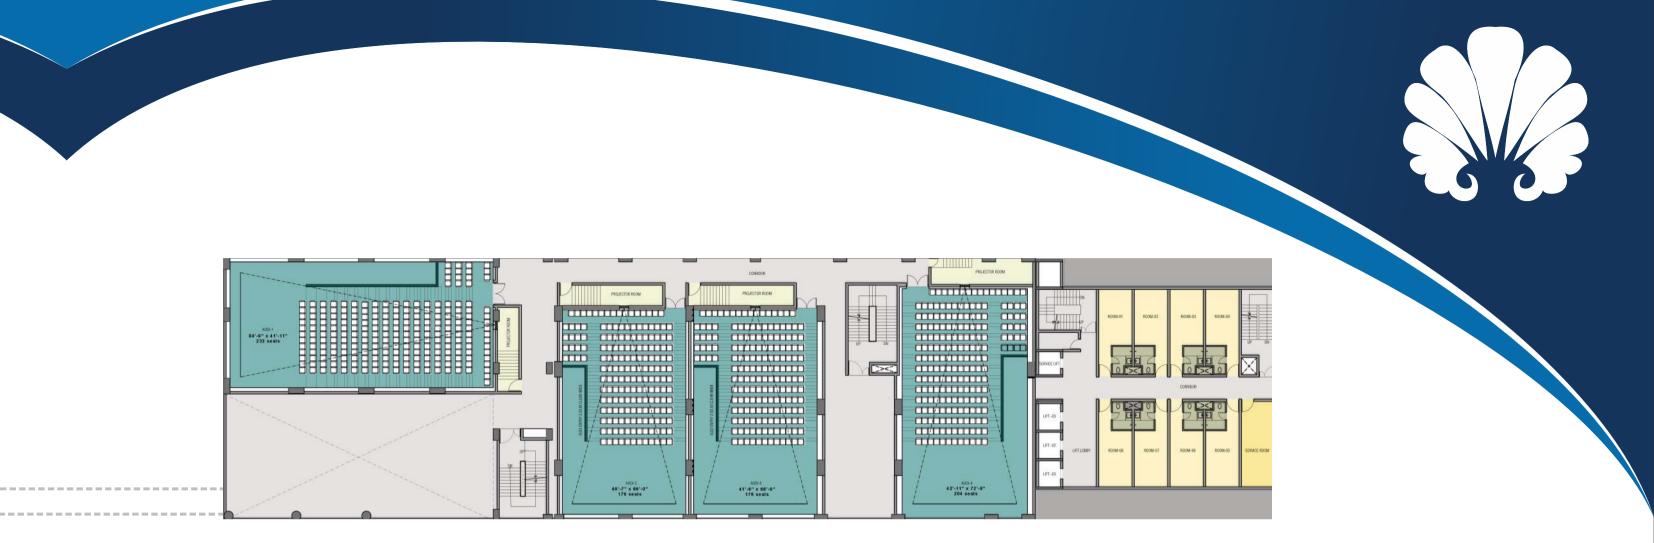

lay space all under one roof. A place with million opportunities and possibilities.

GBP Centrum is an Architectural Marvel designed exclusively for the privileged and those who seek to carve out a niche for themselves. With unparalleled infrastructure and ample of facilities it is the place to be.







#### MAP NOT TO SCALE



#### FOR ALL BUSINESS ENDEAVORS WITH RECREATIONAL & FUN BREAKS













Tallest 19 storey building in the region

World leading Hotel chain

Retail













Multi Use Studio Offices

SOHO

Iconic Tower

World Class Café Restaurant Discotheque

World Class Spa / Gym

Parking space for more than 1000 cars

















SHOP 26

SHOP 233 CA-1036.19 SA-1430

SHOP 232 CA-1026.40 SA-1430



### **2ND FLOOR PLAN**







## **3RD FLOOR PLAN**

































\* The Floor Plans are merely indicative in nature & are subject to change as deemed appropriate by the relevant statutory authority and/or by the company



### **8TH FLOOR PLAN**









\* The Floor Plans are merely indicative in nature & are subject to change as deemed appropriate by the relevant statutory authority and/or by the company



#### **10TH FLOOR PLAN**



|