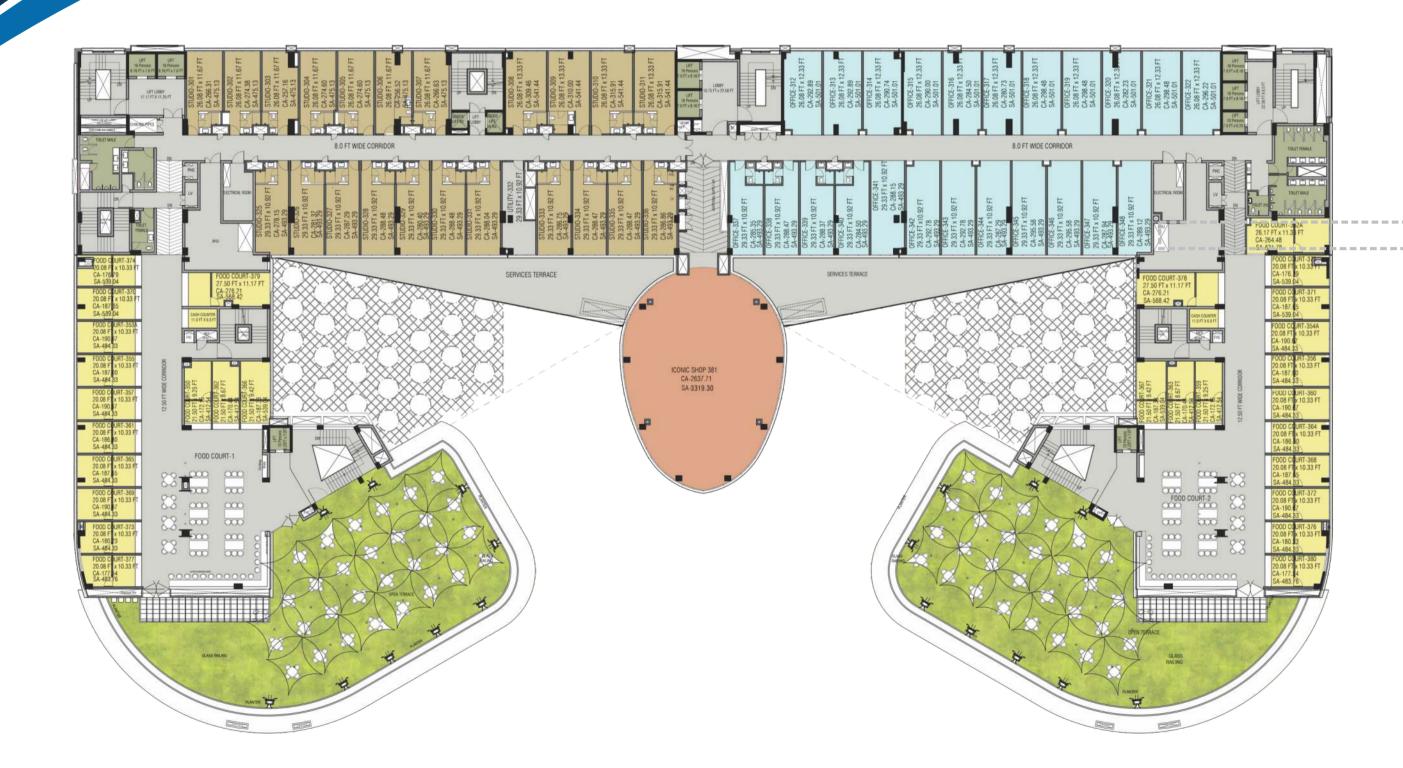

#### **10TH FLOOR PLAN**

|                                                                                                                                                                                                                                                                                                                                                                                                                                                                                                                                                                                                                                                                                                                                                                                                                                                                                                                                                                                                                                                                                                                                                                                                                                                                                                                                                                                                                                                                                                                                                                                                                                                                                                                                                                                                                                                                                                                                                                                                                                                                                                                                                                                                                                                                                                                                                                                                                                                                                                                                                     |                                                                                        |                       | 10×1                                                      |
|-----------------------------------------------------------------------------------------------------------------------------------------------------------------------------------------------------------------------------------------------------------------------------------------------------------------------------------------------------------------------------------------------------------------------------------------------------------------------------------------------------------------------------------------------------------------------------------------------------------------------------------------------------------------------------------------------------------------------------------------------------------------------------------------------------------------------------------------------------------------------------------------------------------------------------------------------------------------------------------------------------------------------------------------------------------------------------------------------------------------------------------------------------------------------------------------------------------------------------------------------------------------------------------------------------------------------------------------------------------------------------------------------------------------------------------------------------------------------------------------------------------------------------------------------------------------------------------------------------------------------------------------------------------------------------------------------------------------------------------------------------------------------------------------------------------------------------------------------------------------------------------------------------------------------------------------------------------------------------------------------------------------------------------------------------------------------------------------------------------------------------------------------------------------------------------------------------------------------------------------------------------------------------------------------------------------------------------------------------------------------------------------------------------------------------------------------------------------------------------------------------------------------------------------------------|----------------------------------------------------------------------------------------|-----------------------|-----------------------------------------------------------|
| инт<br>16 Рипон<br>16 Рипон |                                                                                        | SWIMMING<br>13M X 13M | SHOW ROOM<br>16.83 FT x 21.17 F<br>CA-333.30<br>SA-623.25 |
|                                                                                                                                                                                                                                                                                                                                                                                                                                                                                                                                                                                                                                                                                                                                                                                                                                                                                                                                                                                                                                                                                                                                                                                                                                                                                                                                                                                                                                                                                                                                                                                                                                                                                                                                                                                                                                                                                                                                                                                                                                                                                                                                                                                                                                                                                                                                                                                                                                                                                                                                                     |                                                                                        |                       | SHOW ROOM<br>33.33 FT x 21.17 FT                          |
| STUDIO-01 STUDIO-02 STUDIO-03 STUDIO-04 STUDIO-05 STUDIO-06   16.83 FT x 21.17 FT 16.42 FT x 21.17 FT                                                                                                                                                                                                                                                                                                                                                                                                                                                                                                                                                                                                                                                                                                                                                                                                                                                                                                                                                                                                                                                                                                                                                                                                                                                                                                                                                                                                                                               | 1.17 FT 16.42 FT x 21.17 FT 17.0 FT x 21.17 FT CA-302.45 CA-302.45 SA-542.86 SA-561.27 |                       | CA-676.84<br>SA-1265.70                                   |

\* The Floor Plans are merely indicative in nature & are subject to change as deemed appropriate by the relevant statutory authority and/or by the company

| LPT LPT<br>16 Prison 16 Percent                                      | 2-0" WICE BILLIONY                                                                                                                                                                                                                                                                                                                                                                                                                                                                                                                                                                                                                                                                                                                                                                                                                                                                                                                                                                                                                                                                                                                                                                                                                                                                                                                                                                                                                                                                                                                                                                                                                                                                                                                                                                                                                                                                                                                                                                                                                                                                                                                                                                                                                                                                                                                                                                                                                                                                                                                                                                | 3-47 WEE BALCONY 3-47 WEE BALC                                                                      | OW                                                    |                                                           |  |
|----------------------------------------------------------------------|-----------------------------------------------------------------------------------------------------------------------------------------------------------------------------------------------------------------------------------------------------------------------------------------------------------------------------------------------------------------------------------------------------------------------------------------------------------------------------------------------------------------------------------------------------------------------------------------------------------------------------------------------------------------------------------------------------------------------------------------------------------------------------------------------------------------------------------------------------------------------------------------------------------------------------------------------------------------------------------------------------------------------------------------------------------------------------------------------------------------------------------------------------------------------------------------------------------------------------------------------------------------------------------------------------------------------------------------------------------------------------------------------------------------------------------------------------------------------------------------------------------------------------------------------------------------------------------------------------------------------------------------------------------------------------------------------------------------------------------------------------------------------------------------------------------------------------------------------------------------------------------------------------------------------------------------------------------------------------------------------------------------------------------------------------------------------------------------------------------------------------------------------------------------------------------------------------------------------------------------------------------------------------------------------------------------------------------------------------------------------------------------------------------------------------------------------------------------------------------------------------------------------------------------------------------------------------------|-----------------------------------------------------------------------------------------------------|-------------------------------------------------------|-----------------------------------------------------------|--|
|                                                                      | .08 FT x 21.17 FT 16.42 FT x 21.17 FT                                                                                                                                                                                                                                                                                                                                                                                                                                                                                                                                                                                                                                                                                                                                                                                                                                                                                                                                                                                                                                                                                                                                                                                                                                                                                                                                                                                                                                                                                                                                                                                                                                                                                                                                                                                                                                                                                                                                                                                                                                                                                                                                                                                                                                                                                                                                                                                                                                                                                                                                             | STUDIO-11<br>16.42 FT x 21.17 FT<br>CA-302.25<br>CA-302.03                                          | STUDIO-09<br>1.17 FT 16.08 FT x 21.17 FT<br>CA-298.05 |                                                           |  |
|                                                                      | A-543.11 SA-542.87                                                                                                                                                                                                                                                                                                                                                                                                                                                                                                                                                                                                                                                                                                                                                                                                                                                                                                                                                                                                                                                                                                                                                                                                                                                                                                                                                                                                                                                                                                                                                                                                                                                                                                                                                                                                                                                                                                                                                                                                                                                                                                                                                                                                                                                                                                                                                                                                                                                                                                                                                                | SA-542.86 SA-542.86                                                                                 | SA-539.08                                             | GOODS LIFT GOODS LIFT                                     |  |
|                                                                      |                                                                                                                                                                                                                                                                                                                                                                                                                                                                                                                                                                                                                                                                                                                                                                                                                                                                                                                                                                                                                                                                                                                                                                                                                                                                                                                                                                                                                                                                                                                                                                                                                                                                                                                                                                                                                                                                                                                                                                                                                                                                                                                                                                                                                                                                                                                                                                                                                                                                                                                                                                                   |                                                                                                     |                                                       | SO KE                                                     |  |
|                                                                      |                                                                                                                                                                                                                                                                                                                                                                                                                                                                                                                                                                                                                                                                                                                                                                                                                                                                                                                                                                                                                                                                                                                                                                                                                                                                                                                                                                                                                                                                                                                                                                                                                                                                                                                                                                                                                                                                                                                                                                                                                                                                                                                                                                                                                                                                                                                                                                                                                                                                                                                                                                                   |                                                                                                     |                                                       |                                                           |  |
| 16.83 FT x 21.17 FT 16.42 FT x 21.17 FT 16<br>CA-289.12 CA-300.74 CA | TUDIO-03 STUDIO-04<br>5.42 FT x 21.17 FT<br>A-303.00 CA-301.71<br>A-542.86 SA-542.86                                                                                                                                                                                                                                                                                                                                                                                                                                                                                                                                                                                                                                                                                                                                                                                                                                                                                                                                                                                                                                                                                                                                                                                                                                                                                                                                                                                                                                                                                                                                                                                                                                                                                                                                                                                                                                                                                                                                                                                                                                                                                                                                                                                                                                                                                                                                                                                                                                                                                              | STUDIO-05 STUDIO-06   16.42 FT x 21.17 FT 16.42 FT x 21   CA-301.71 CA-302.45   SA-542.86 SA-542.86 | 1.17 FT 16.42 FT x 21.17 FT<br>CA-302.45              | STUDIO-08<br>17.0 FT x 21.17 FT<br>CA-292.03<br>SA-561.27 |  |
| 3 G. MDE BYTOOK. 3 G. MOE BYTOOK.                                    | 3-IJ, MEE BYTCONA<br>3-IJ, MEE BYTCONA<br>AMORE BY | A 19 WEE BALCONY 2-19 WEE BALC<br>HOTEL ROOM                                                        | CONY 2: OF WEE BALCORY                                | 3-0 WEE BALDONY                                           |  |