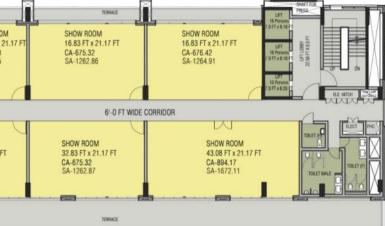

| 1.17 FT 16.42 FT x 21.17 FT 17.0 FT x 21.17 FT CA-302.45 CA-302.45 SA-542.86 SA-561.27 |                       | CA-676.84<br>SA-1265.70                                   |

\* The Floor Plans are merely indicative in nature & are subject to change as deemed appropriate by the relevant statutory authority and/or by the company



| LPT LPT<br>16 Prison 16 Percent                                      | 2-0" WICE BILLIONY