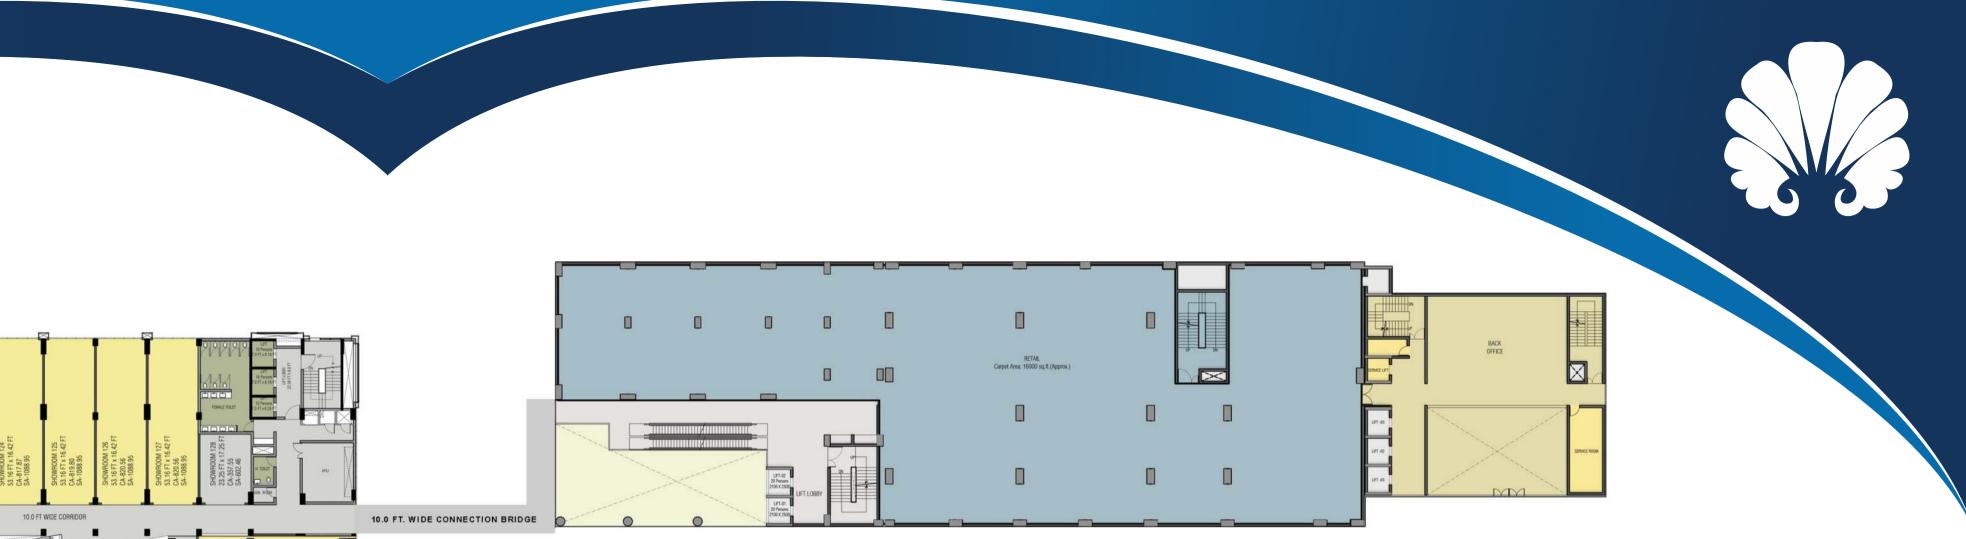

in the industry and perfected by Mr. C. P. Kukreja, a veteran of Architecture in India. A one-of-its-kind integrated space which has live, work & play space all under one roof. A place with million opportunities and possibilities.

GBP Centrum is an Architectural Marvel designed exclusively for the privileged and those who seek to carve out a niche for themselves. With unparalleled infrastructure and ample of facilities it is the place to be.







#### MAP NOT TO SCALE



#### FOR ALL BUSINESS ENDEAVORS WITH RECREATIONAL & FUN BREAKS













Tallest 19 storey building in the region

World leading Hotel chain

Retail













Multi Use Studio Offices

SOHO

Iconic Tower

World Class Café Restaurant Discotheque

World Class Spa / Gym

Parking space for more than 1000 cars

















SHOP 26

SHOP 233 CA-1036.19 SA-1430

SHOP 232 CA-1026.40 SA-1430



### **2ND FLOOR PLAN**







## **3RD FLOOR PLAN**

































\* The Floor Plans are merely indicative in nature & are subject to change as deemed appropriate by the relevant statutory authority and/or by the company



### **8TH FLOOR PLAN**









\* The Floor Plans are merely indicative in nature & are subject to change as deemed appropriate by the relevant statutory authority and/or by the company



#### **10TH FLOOR PLAN**



|