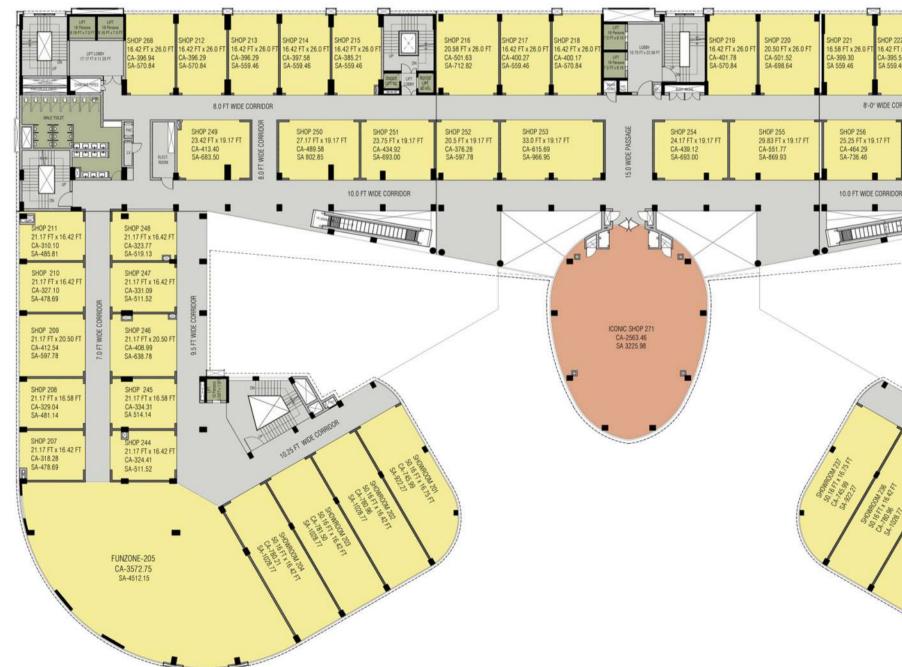

industry and perfected by Mr. C. P. Kukreja, a veteran of Architecture in India. A one-of-its-kind integrated space which has live, work & play space all under one roof. A place with million opportunities and possibilities.

GBP Centrum is an Architectural Marvel designed exclusively for the privileged and those who seek to carve out a niche for themselves. With unparalleled infrastructure and ample of facilities it is the place to be.







#### MAP NOT TO SCALE



#### FOR ALL BUSINESS ENDEAVORS WITH RECREATIONAL & FUN BREAKS













Tallest 19 storey building in the region

World leading Hotel chain

Retail













Multi Use Studio Offices

SOHO

Iconic Tower

World Class Café Restaurant Discotheque

World Class Spa / Gym

Parking space for more than 1000 cars

















SHOP 26

SHOP 233 CA-1036.19 SA-1430

SHOP 232 CA-1026.40 SA-1430



### **2ND FLOOR PLAN**







## **3RD FLOOR PLAN**

































\* The Floor Plans are merely indicative in nature & are subject to change as deemed appropriate by the relevant statutory authority and/or by the company



### **8TH FLOOR PLAN**









\* The Floor Plans are merely indicative in nature & are subject to change as deemed appropriate by the relevant statutory authority and/or by the company



#### **10TH FLOOR PLAN**



|