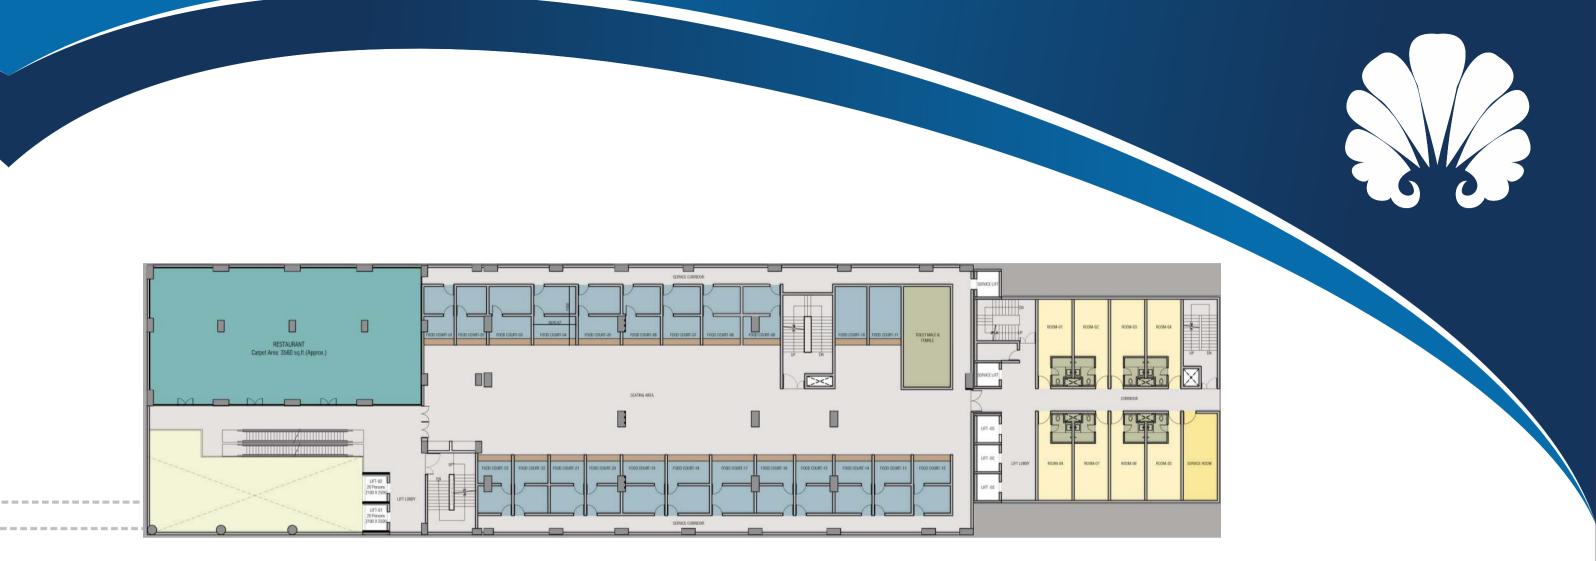

integrated space which has live, work & play space all under one roof. A place with million opportunities and possibilities.

GBP Centrum is an Architectural Marvel designed exclusively for the privileged and those who seek to carve out a niche for themselves. With unparalleled infrastructure and ample of facilities it is the place to be.







#### MAP NOT TO SCALE



#### FOR ALL BUSINESS ENDEAVORS WITH RECREATIONAL & FUN BREAKS













Tallest 19 storey building in the region

World leading Hotel chain

Retail













Multi Use Studio Offices

SOHO

Iconic Tower

World Class Café Restaurant Discotheque

World Class Spa / Gym

Parking space for more than 1000 cars

















SHOP 26

SHOP 233 CA-1036.19 SA-1430

SHOP 232 CA-1026.40 SA-1430



### **2ND FLOOR PLAN**







## **3RD FLOOR PLAN**

































\* The Floor Plans are merely indicative in nature & are subject to change as deemed appropriate by the relevant statutory authority and/or by the company



### **8TH FLOOR PLAN**









\* The Floor Plans are merely indicative in nature & are subject to change as deemed appropriate by the relevant statutory authority and/or by the company



#### **10TH FLOOR PLAN**



|