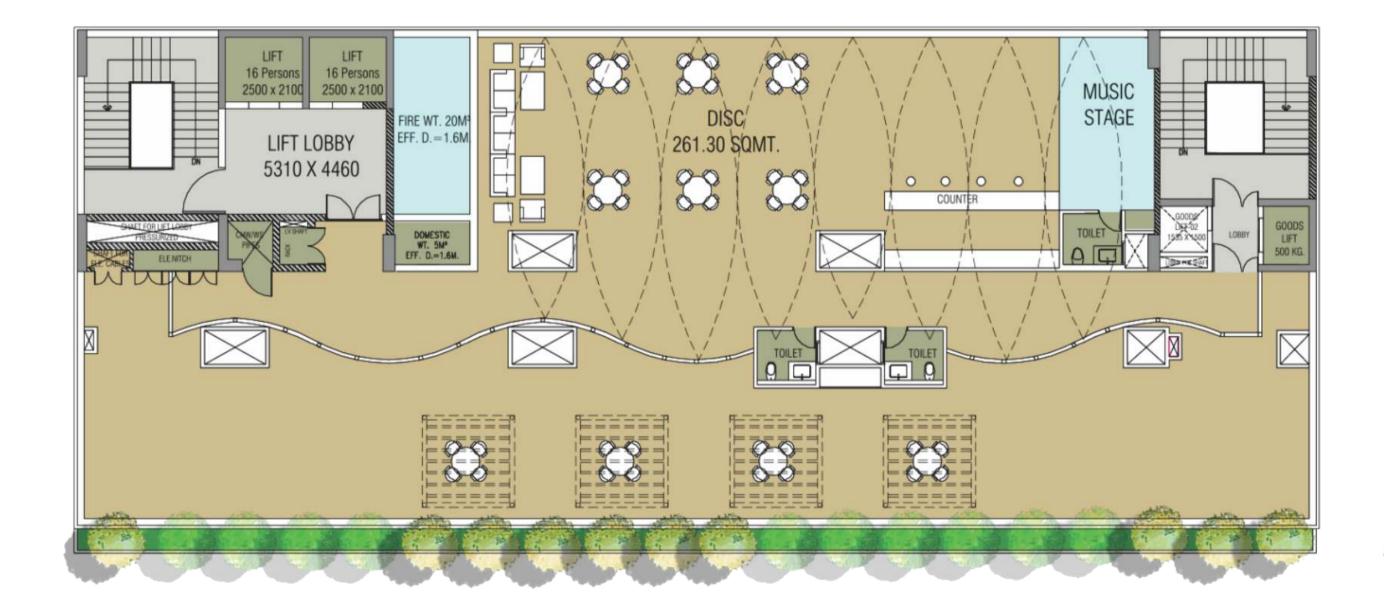

#### FOR ALL BUSINESS ENDEAVORS WITH RECREATIONAL & FUN BREAKS

Tallest 19 storey building in the region

World leading Hotel chain

Retail

Multi Use Studio Offices

SOHO

Iconic Tower

World Class Café Restaurant Discotheque

World Class Spa / Gym

Parking space for more than 1000 cars

SHOP 26

SHOP 233 CA-1036.19 SA-1430

SHOP 232 CA-1026.40 SA-1430