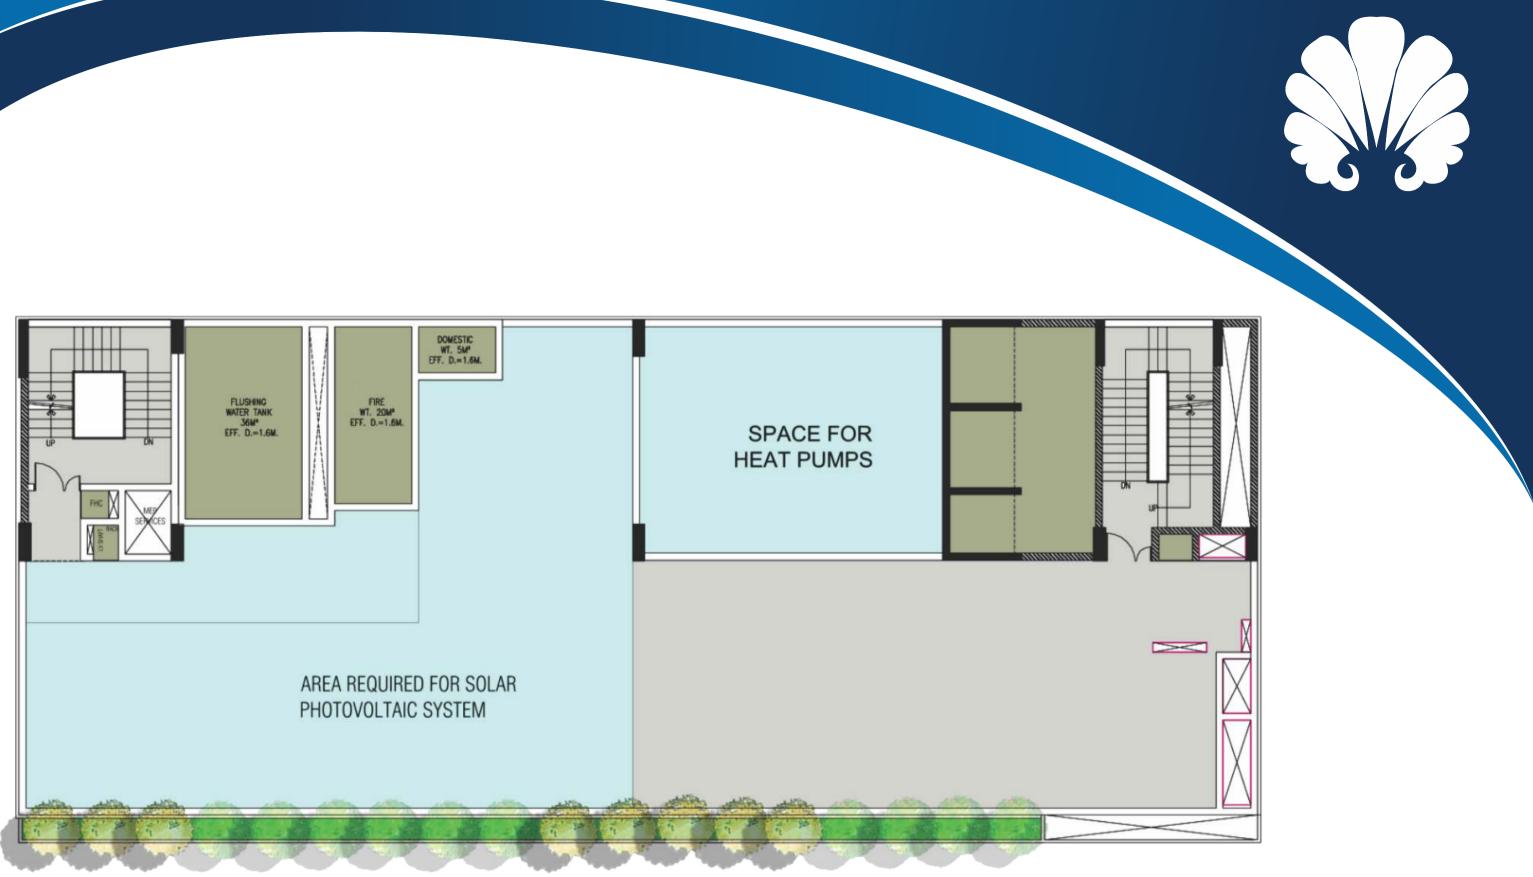

| STUDIO-05 STUDIO-06   16.42 FT x 21.17 FT 16.42 FT x 21   CA-301.71 CA-302.45   SA-542.86 SA-542.86 | 1.17 FT 16.42 FT x 21.17 FT<br>CA-302.45              | STUDIO-08<br>17.0 FT x 21.17 FT<br>CA-292.03<br>SA-561.27 |  |
| 3 G. MDE BYTOOK. 3 G. MOE BYTOOK.                                    | 3-IJ, MEE BYTCONA<br>3-IJ, MEE BYTCONA<br>AMORE BY | A 19 WEE BALCONY 2-19 WEE BALC<br>HOTEL ROOM                                                        | CONY 2: OF WEE BALCORY                                | 3-0 WEE BALDONY                                           |  |

## **12TH to 19TH FLOOR PLAN**









#### **TERRACE PLAN**



# ISHE \_\_\_\_\_ Ĺ

#### **Studio**

Studios make way for self love & purpose. Available with an option of leasing tie up for 11 years, one also gets an opportunity to benefit by getting monthly returns from a 4 Star Hotel\*

# Τ T ĹΤ.





#### **Hotel Room**

4 Star Hotel Room makes way to exclusivity by investing in an initiative that guarantees 15 years of lease and an assured return of 12.5% per annum



FURNISHEI

Γ**Τ** 

S

A unique and new concept introduced by GBP Group. One gets the opportunity to create his own workspace and stay connected with his family alongside. A way to invest and become an entrepreneur and own his personal space as well.

\* The Floor Plans are merely indicative in nature & are subject to change as deemed appropriate by the rel