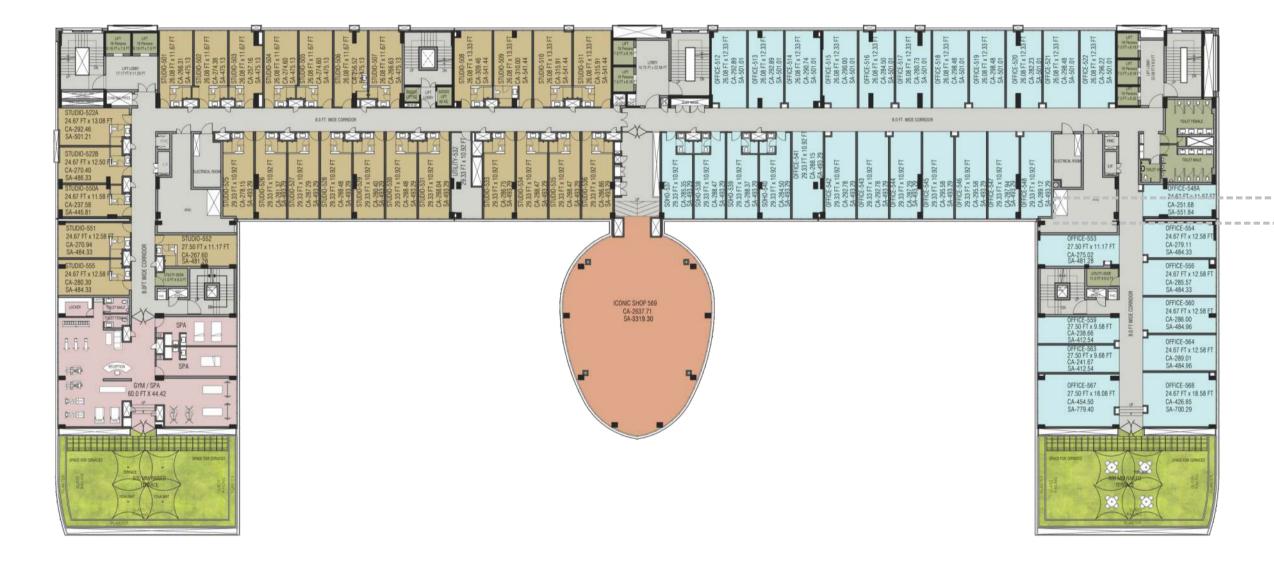

#### **10TH FLOOR PLAN**

|                                                                                                                                                                                                                                                                                                                                                                                                                                                                                                                                                                                                                                                                                                                                                                                                                                                                                                                                                                                                                                                                                                                                                                                                                                                                                                                                                                                                                                                                                                                                                                                                                                                                                                                                                                                                                                                                                                                                                                                                                                                                                                                                                                                                                                                                                                                                                                                                                                                                                                                                                     |                                                                                        |                       | 10×1                                                      |
|-----------------------------------------------------------------------------------------------------------------------------------------------------------------------------------------------------------------------------------------------------------------------------------------------------------------------------------------------------------------------------------------------------------------------------------------------------------------------------------------------------------------------------------------------------------------------------------------------------------------------------------------------------------------------------------------------------------------------------------------------------------------------------------------------------------------------------------------------------------------------------------------------------------------------------------------------------------------------------------------------------------------------------------------------------------------------------------------------------------------------------------------------------------------------------------------------------------------------------------------------------------------------------------------------------------------------------------------------------------------------------------------------------------------------------------------------------------------------------------------------------------------------------------------------------------------------------------------------------------------------------------------------------------------------------------------------------------------------------------------------------------------------------------------------------------------------------------------------------------------------------------------------------------------------------------------------------------------------------------------------------------------------------------------------------------------------------------------------------------------------------------------------------------------------------------------------------------------------------------------------------------------------------------------------------------------------------------------------------------------------------------------------------------------------------------------------------------------------------------------------------------------------------------------------------|----------------------------------------------------------------------------------------|-----------------------|-----------------------------------------------------------|
| инт<br>16 Рипон<br>16 Рипон |                                                                                        | SWIMMING<br>13M X 13M | SHOW ROOM<br>16.83 FT x 21.17 F<br>CA-333.30<br>SA-623.25 |
|                                                                                                                                                                                                                                                                                                                                                                                                                                                                                                                                                                                                                                                                                                                                                                                                                                                                                                                                                                                                                                                                                                                                                                                                                                                                                                                                                                                                                                                                                                                                                                                                                                                                                                                                                                                                                                                                                                                                                                                                                                                                                                                                                                                                                                                                                                                                                                                                                                                                                                                                                     |                                                                                        |                       | SHOW ROOM<br>33.33 FT x 21.17 FT                          |
| STUDIO-01 STUDIO-02 STUDIO-03 STUDIO-04 STUDIO-05 STUDIO-06   16.83 FT x 21.17 FT 16.42 FT x 21.17 FT                                                                                                                                                                                                                                                                                                                                                                                                                                                                                                                                                                                                                                                                                                                                                                                                                                                                                                                                                                                                                                                                                                                                                                                                                                                                                                                                                                                                                                               | 1.17 FT 16.42 FT x 21.17 FT 17.0 FT x 21.17 FT CA-302.45 CA-302.45 SA-542.86 SA-561.27 |                       | CA-676.84<br>SA-1265.70                                   |