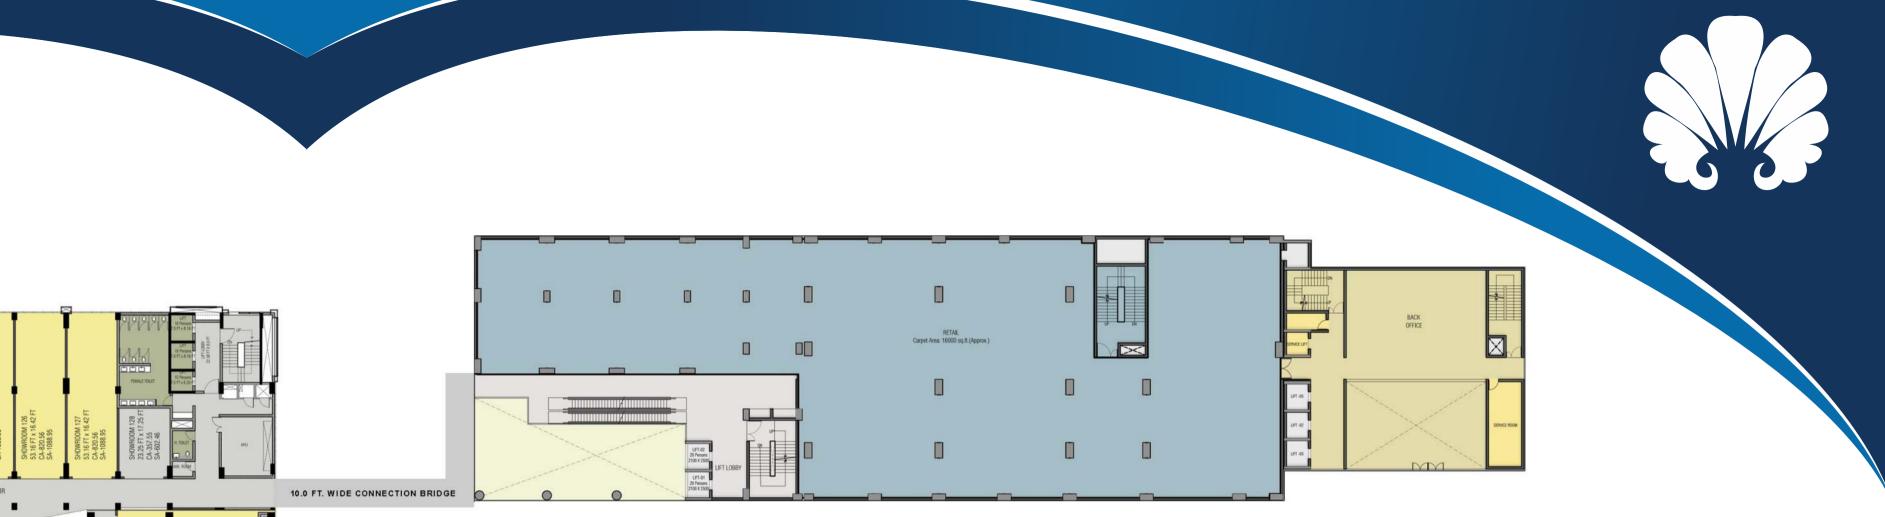

n the industry and perfected by Mr. C. P. Kukreja, a veteran of Architecture in India. A one-of-its-kind integrated space which has live, work & play space all under one roof. A place with million opportunities and possibilities.

GBP Centrum is an Architectural Marvel designed exclusively for the privileged and those who seek to carve out a niche for themselves. With unparalleled infrastructure and ample of facilities it is the place to be.







#### MAP NOT TO SCALE



#### FOR ALL BUSINESS ENDEAVORS WITH RECREATIONAL & FUN BREAKS













Tallest 19 storey building in the region

World leading Hotel chain

Retail













Multi Use Studio Offices

SOHO

Iconic Tower

World Class Café Restaurant Discotheque

World Class Spa / Gym

Parking space for more than 1000 cars

















SHOP 26

SHOP 233 CA-1036.19 SA-1430

SHOP 232 CA-1026.40 SA-1430



### **2ND FLOOR PLAN**







## **3RD FLOOR PLAN**

































\* The Floor Plans are merely indicative in nature & are subject to change as deemed appropriate by the relevant statutory authority and/or by the company



### **8TH FLOOR PLAN**









\* The Floor Plans are merely indicative in nature & are subject to change as deemed appropriate by the relevant statutory authority and/or by the company



#### **10TH FLOOR PLAN**



|